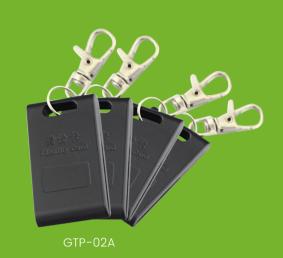

## GTP-02A Staff Card For RFID Guard Tour System

Identify who is doing the rounds when there is more than one person using the patrol reader.

You can distribute staff ID card to guards to distinguish who is on duty. Each staff ID card with a globally unique number code, then you can name them at software with corresponding guards name.

## **Specifications**

| S4A Model No.     | GTP-02A              | Net weight          | 30g             |
|-------------------|----------------------|---------------------|-----------------|
| Working frequency | EM/TI tags           | Туре                | Passive tag     |
| Material          | ABS plastic material | Service life        | 20 years        |
| Colour            | Black                | Performance         | Water-resistant |
| Dimension         | 55mm x 32mm x 10mm   | Working temperature | -40°C ~ 85°C    |