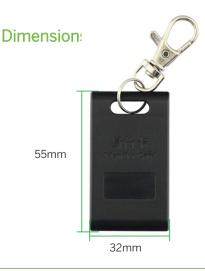

## **Specifications**

| S4A Model No.     | GTP-02A              | Net weight          | 30g             |
|-------------------|----------------------|---------------------|-----------------|
| Working frequency | EM/TI tags           | Туре                | Passive tag     |
| Material          | ABS plastic material | Service life        | 20 years        |
| Colour            | Black                | Performance         | Water-resistant |
| Dimension         | 55mm x 32mm x 10mm   | Working temperature | -40°C ~ 85°C    |